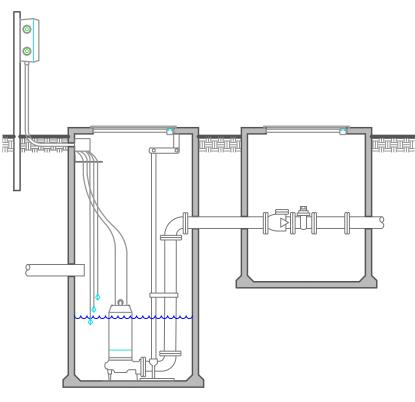

## Vertical Lift Station Applications

Illustrate as simplex system with - float level sensors and top cable junction boxes

**Guide Rail** Typically used in waste water applications w/ large solids separate valve box recommended