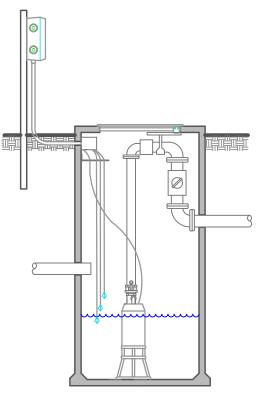

Pump w/ Stand Typically used in condensate and leachale transfer applications. Stand places pump inlet above sediment. Disconnect methods allow easy access without entering wet well