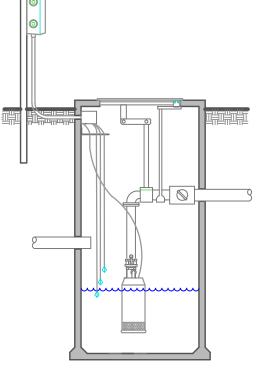

## Suspended Pump w/ Pitless **Adapter**

Typically used in condensate and leachale transfer applications. Pitless adapter when property installed supports pump and allows access without entering well.